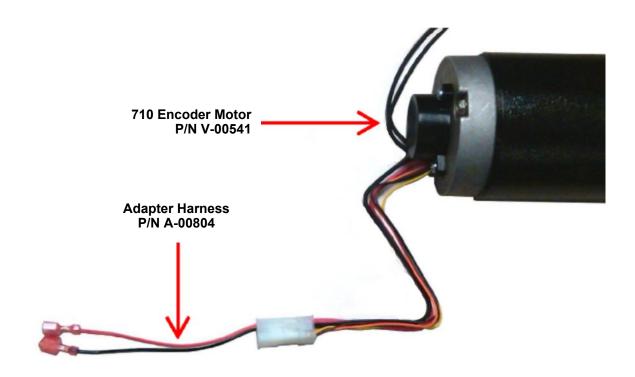

Refer to the illustration below. A simple adaptor harness is now used between the motor and Magnum control.

This has no effect on the GT710's operation.

Setup, adjustment, and operation remain exactly
the same as with non-encoder motors. The extra wires are merely not used.