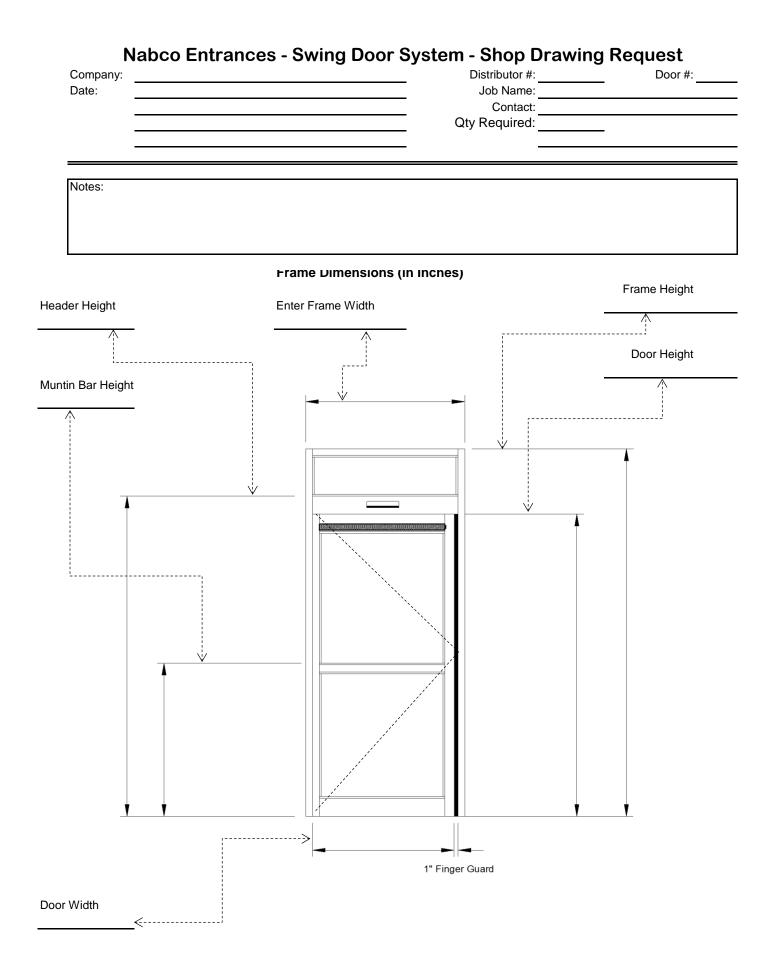

## NABCO Entrances - Swing Door System - Shop Drawing Request

|                                             |                                                                         |                                                                   | Distributor #:                              | Door #:                     |  |
|---------------------------------------------|-------------------------------------------------------------------------|-------------------------------------------------------------------|---------------------------------------------|-----------------------------|--|
| Date:                                       |                                                                         |                                                                   | Job Name:                                   |                             |  |
|                                             |                                                                         |                                                                   | Contact:                                    |                             |  |
|                                             |                                                                         |                                                                   | Qty Required:                               |                             |  |
|                                             |                                                                         |                                                                   |                                             |                             |  |
|                                             |                                                                         |                                                                   |                                             |                             |  |
| lotes:                                      |                                                                         |                                                                   |                                             |                             |  |
|                                             |                                                                         |                                                                   |                                             |                             |  |
|                                             |                                                                         |                                                                   |                                             |                             |  |
|                                             |                                                                         |                                                                   |                                             |                             |  |
| 1. Iype of Header:<br>Bottom Load Side Load |                                                                         |                                                                   | 8. Application:<br>Single Simultaneous Pair |                             |  |
|                                             | 400 C *                                                                 | 8400 C *                                                          |                                             |                             |  |
|                                             | _ 400 C                                                                 | 8300 F                                                            | 9. Finish:                                  |                             |  |
|                                             | _300 F *                                                                | 8400 F *                                                          | Clear (204)                                 | Dark bronze (313)           |  |
|                                             |                                                                         | 01001                                                             |                                             |                             |  |
|                                             | * Electrical Access                                                     |                                                                   | 10. Adds:                                   |                             |  |
|                                             |                                                                         | Hole in Top of Header?                                            | 10" Bottom rail                             |                             |  |
|                                             | * Access Hole for Cam Adjustment in Top                                 |                                                                   | Acuvision on swing side                     |                             |  |
|                                             | of Header?                                                              |                                                                   | Additional auminum cart bars <i>(ea)</i>    |                             |  |
|                                             | No Holes Required                                                       |                                                                   | Transom (up to 120")                        |                             |  |
| =" _ with a                                 | enter pivot and fingerg                                                 | nuard                                                             | Vertical in transon                         | n                           |  |
|                                             | Continuous Hinge                                                        | juaru                                                             |                                             |                             |  |
|                                             |                                                                         |                                                                   | 11. Changes & Deducts:                      |                             |  |
| 2. Swing & Handing:                         |                                                                         |                                                                   | Deduct Guide rails                          |                             |  |
| Inswing with panic breakout                 |                                                                         |                                                                   | Acusensor in lieu of Optex Reaction Two     |                             |  |
|                                             | Inswing without panic breakout (check codes)                            |                                                                   | Deduct one Aluminum Cart Bar                |                             |  |
|                                             | Outswing                                                                |                                                                   | Deduct Finger Gu                            |                             |  |
|                                             | (Place Back to Pivot                                                    |                                                                   | Deduct Jamb Tub                             | es                          |  |
|                                             | _RT Hand IN                                                             | RT Hand OUT                                                       | Deduct Muntin                               |                             |  |
|                                             | LT Hand IN                                                              | LT Hand OUT                                                       | Deduct MS Lock                              |                             |  |
| 3. Glass Thickness:                         |                                                                         | Deduct Push Bar and Handle<br>Key switch in lieu of rocker switch |                                             |                             |  |
| Door Glass Thickness (1/4", 1", other)      |                                                                         |                                                                   |                                             | OF TOCKET SWITCH            |  |
|                                             | Transom Glass Thickness (1/4", 1", other)                               |                                                                   | 12. Profile:                                |                             |  |
|                                             | (glass not included)                                                    |                                                                   | Narrow Stile (standard profile)             |                             |  |
|                                             | , , , , , , , , , , , , , , , , , , , ,                                 |                                                                   | Medium Stile                                | . ,                         |  |
| . Frame D                                   | imensions:                                                              |                                                                   |                                             |                             |  |
|                                             | Header Height (to to                                                    |                                                                   | 13. Swing Door Size:                        |                             |  |
|                                             | (90" standard for bot                                                   | -                                                                 | Width                                       | Narrow Stile (2-1/8"        |  |
|                                             | (91" standard for side                                                  |                                                                   | Height                                      | Medium Stile (4")           |  |
|                                             | _Height Including Trai                                                  |                                                                   |                                             | t (standard 42-1/4" to top) |  |
|                                             | -                                                                       | " standard width)                                                 | Muntin Size                                 | 2" Standard                 |  |
|                                             | Frame Width                                                             |                                                                   |                                             | Other Size (Special)        |  |
| . Pivot typ                                 | be:                                                                     |                                                                   | 14. Door Panel Accessories:                 |                             |  |
|                                             | Ctr Pivot                                                               | with FG                                                           | Push Bar Both Sid                           | des                         |  |
|                                             | _                                                                       | no FG                                                             | (in lieu of standard                        | d Push Bar & Pull Handle)   |  |
|                                             | Continuous Hinge                                                        |                                                                   | Prep in Field (har                          | dware shipped loose)        |  |
|                                             |                                                                         |                                                                   | 15 Door Divot Loostion                      |                             |  |
| lamh Tu                                     | ihas                                                                    |                                                                   |                                             | 15. Door Pivot Location:    |  |
| . Jamb Tu                                   |                                                                         | tord)                                                             |                                             |                             |  |
| 5. Jamb Tu                                  | <b>ibes</b><br>_1-3/4" x 4-1/2" <i>(stand</i><br>_4.5" x 4.5" jambs (20 | -                                                                 | Outer Jambs<br>Center Post (send            | d skatch)                   |  |